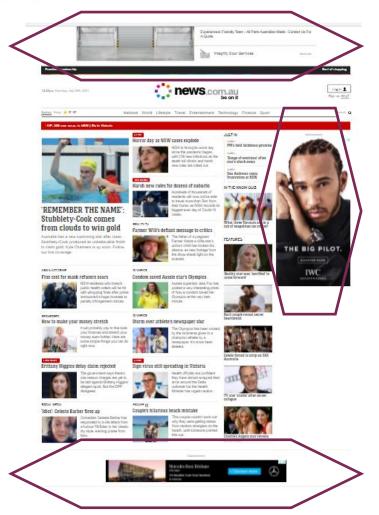

## The same web page with and without ads

Ads – in three locations on news.com.au

No ads on this version of news.com.au