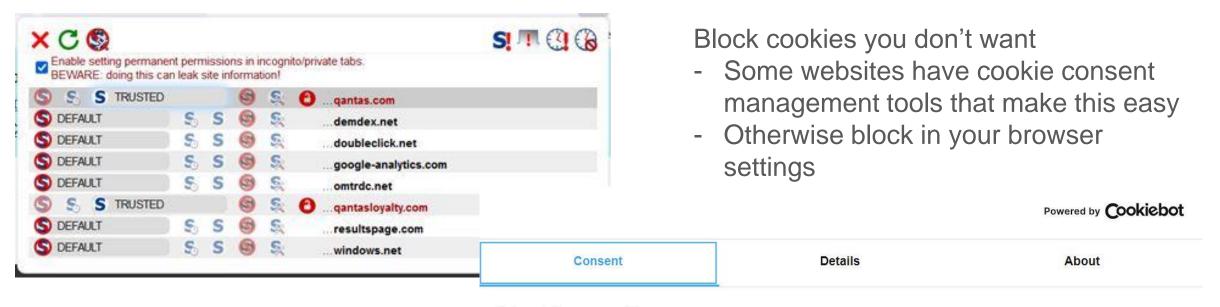

cy (OBP) matter?
- Key risks
- Simple solutions to improve your online browser privacy



### Why does OBP matter?

### What you may be aware of:

Tracking and display risks – advertising

### What you may not be aware of:

- Malvertising banners redirecting to malicious websites
- Bandwidth and battery life depletion
- Price discrimination
- Data breaches exfiltration of data
- Intelligence agencies





## The same web page with and without ads

Ads – in three locations on news.com.au





No ads on this version of news.com.au





### How is your data collected online?

- 1) Through scripts and cookies placed on websites you visit
- 2) Queries using ad-based search engines
- 3) Through non-secured wifi
- 4) Through non-secured accounts





## 1) The cookies and scripts that you allow



### Scripts

#### This website uses cookies

We use cookies to personalise content and ads, to provide social media features and to analyse our traffic. We also share information about your use of our site with our social media, advertising and analytics partners who may combine it with other information that you've provided to them or that they've collected from your use of their services.







# 2) The search engine that you use

### Search engines with advertising models



Know many of your most private and intimate thoughts and questions





## 2) Search engines without ads based model





Search for... Q

Advanced settings



## 3) The wi-fi connection that you use

- Free wifi
- Hotel wifi
- Virtual private network
- Work wifi
- Public transport wifi
- Home wifi
- Which intern